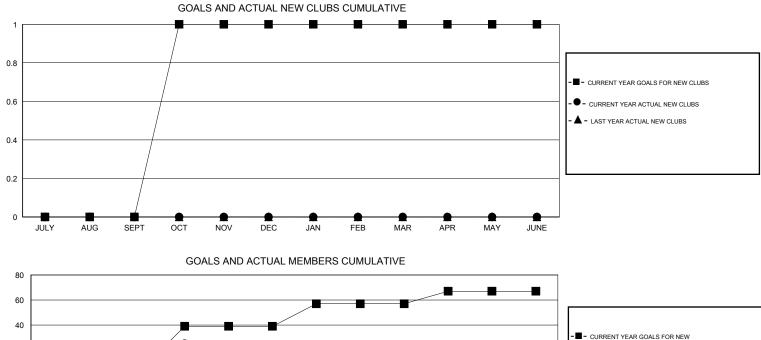

## GMT: Gary Fry

|--|

GMT CA 1

|               |                  | Clubs               |                            | Members                     |               |                    |                                  |                              |                             |
|---------------|------------------|---------------------|----------------------------|-----------------------------|---------------|--------------------|----------------------------------|------------------------------|-----------------------------|
|               | RESU             | LTS FOR 2013-2014   |                            | RESULTS FOR 2013-2014       |               |                    |                                  |                              |                             |
| QUARTER       | NEW CLUB<br>GOAL | ACTUAL NEW<br>CLUBS | ACTUAL<br>DROPPED<br>CLUBS | ACTUAL NET<br>GAIN/<br>LOSS | QUARTER       | NEW MEMBER<br>GOAL | ACTUAL TOTAL<br>MEMBERS<br>ADDED | ACTUAL<br>DROPPED<br>MEMBERS | ACTUAL NET<br>GAIN/<br>LOSS |
| JULY/AUG/SEPT | 0                | 0                   | 0                          | 0                           | JULY/AUG/SEPT | 4                  | 33                               | 15                           | 18                          |
| OCT/NOV/DEC   | 1                | 0                   | 0                          | 0                           | OCT/NOV/DEC   | 35                 | 31                               | 40                           | -9                          |
| JAN/FEB/MAR   | 0                | 0                   | 0                          | 0                           | JAN/FEB/MAR   | 18                 | 32                               | 30                           | 2                           |
| APR/MAY/JUNE  | 0                | 0                   | 0                          | 0                           | APR/MAY/JUNE  | 10                 | 14                               | 8                            | 6                           |